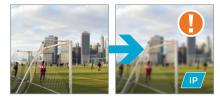

#### **Line Crossing**

Provides alerts when objects cross a virtual fence (choose single or bi-directional)