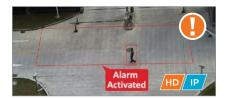

#### **Line Crossing**

Provides alerts when objects cross a virtual fence (choose single or bi-directional)