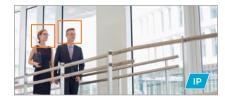

#### **Face Detection**

Detects and provides snapshots of faces to aid in identification