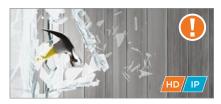

# **Scene Change Detection**

Detects changes to the reference frame, such as if the camera angle changes