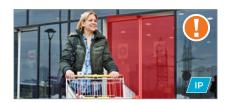

#### **Intrusion Detection**

Object recognition in a defined zone. Set criteria based on object size and time duration.