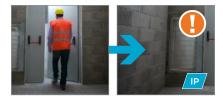

#### **Region Entrance/Exiting**

Detects when an object enters or exits a predefined zone